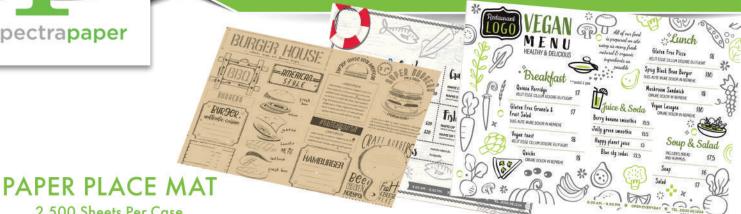

# Custom Paper Place Mat • Plate Liners

2,500 Sheets Per Case

|       |       | 11"x 14" | 11"x 17" |
|-------|-------|----------|----------|
| 1- 11 | Case  | \$295    | \$300    |
| 11-25 | Case  | \$275    | \$280    |
| 25-50 | Case+ | \$265    | \$270    |

#### PRODUCT INFORMATION

- Full color printing
- Popular sizes are 11x17 and 11x14
- We can customize any size smaller than 13x18
- Available in white & kraft brown (Kraft- only 1 side printing)
- Double sided, 1 color printing available for additional pricing