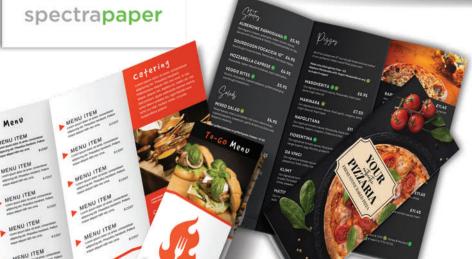

#### PRODUCT INFORMATION

- Customized, Full Color Printing
- Printed 2 sides Full Color
- Biodegradable
- Heavy-Medium Weight Sheets
- The Largest Print Size is 11 x 17

**POPULAR SIZES** 

| 8 1/2"x11" | NO FOLDS (Flyer)- 1 Sided | .20 cents/\$200 per 1000 |
|------------|---------------------------|--------------------------|
| 8 1/2"x11" | NO FOLDS (Flyer)- 2 Sided | .25 cents/\$250 per 1000 |
| 8 1/2"x11" | 1 FOLD- 2 panel per side  | .35 cents/\$350 per 1000 |
| 8 1/2"×14" | 2 FOLD- 3 panel per side  | .40 cents/\$400 per 1000 |
| 11"×17"    | 3 FOLD- 4 panel per side  | .55 cents/\$550 per 1000 |

FINAL ARTWORK SUBMITTED MUST BE HIGH RES & PRESS QUALITY, FITTED TO SIZE

Full graphic design/art of menu items in-house quoted upon request

## ONE WEEK LEAD TIME FROM THE TIME OF ART APPROVAL

\* There is a one time \$100 Plate Fee for your first order \* Pricing on artwork varies depending on design needed

\* Printed menu prices do not include the design fee