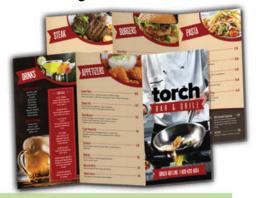

#### PRODUCT INFORMATION

- Customized, Full Color Printing
- Printed 2 sides Full Color
- Biodegradable
- Heavy-Medium Weight Sheets
- The Largest Print Size is 11 x 17

**POPULAR SIZES** 

| 8 1/2"x11" | NO FOLDS (Flyer)- 1 Sided | .20 cents/\$200 per 1000 |
|------------|---------------------------|--------------------------|
| 8 1/2"x11" | NO FOLDS (Flyer)- 2 Sided | .25 cents/\$250 per 1000 |
| 8 1/2"x11" | 1 FOLD- 2 panel per side  | .35 cents/\$350 per 1000 |
| 8 1/2"×14" | 2 FOLD- 3 panel per side  | .40 cents/\$400 per 1000 |
| 11"×17"    | 3 FOLD- 4 panel per side  | .55 cents/\$550 per 1000 |

FINAL ARTWORK SUBMITTED MUST BE HIGH RES & PRESS QUALITY, FITTED TO SIZE

Full graphic design/art of menu items in-house quoted upon request

## ONE WEEK LEAD TIME FROM THE TIME OF ART APPROVAL

\* There is a one time \$100 Plate Fee for your first order \* Pricing on artwork varies depending on design needed

\* Printed menu prices do not include the design fee